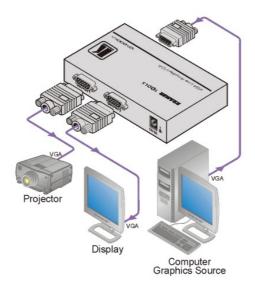

## VP-200xIn

| VGA/UXGA - 15-pin HD

1:2 Computer Graphics Video Line & Distribution Amplifier

The VP-200xIn is a high-performance line and distribution amplifier for computer graphics video signals with resolutions up to and exceeding UXGA. It provides controls to compensate for signal losses inherent in long cable runs